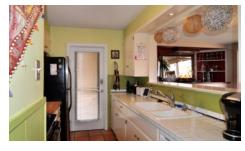

## **Quick Facts**

- Main House (2BR+2BA) single story
- Loft (additional ~250SF) -separate entrance above carport
- · Enclosed front sunroom ample windows & natural light
- · Stained glass accents front & dining room doors
- · Spacious utility room
- Fenced back patio