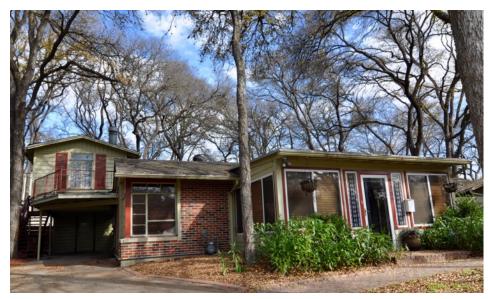

## For Sale 4209 Wilshire Parkway

4209 Wilshire Pkwy - 78722 1440 SF [TCAD] • 3 bed / 2 bath MLS #: 1572710

## Skout \*

Roland Galang
Broker | CNE, LEED AP
512 791.1584
Roland@SkoutAustin.com

**4209 Wilshire** is a charming home nestled within a quiet tree-lined cul-de-sac, at edge of Cherrywood neighborhood. Steps to Patterson Park & blocks to Mueller Central, this unique property is comprised of a main house (2BR+2BA) and a loft space (additional ~250SF, with separate entrance above carport. A convenient urban core location: ~0.7 mile to I-35; ~0.8 miles to Mueller Central; ~1.6 miles to UT Austin; ~3 miles to State Capitol; and ~8 miles to airport. Easy access and close proximity to a growing list of popular dining spots along Airport Blvd.

## **Quick Facts**

- Main House (2BR+2BA) single story
- Loft (additional ~250SF) -separate entrance above carport
- · Enclosed front sunroom ample windows & natural light
- · Stained glass accents front & dining room doors
- · Spacious utility room
- Fenced back patio