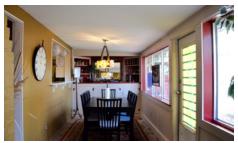

## **Quick Facts**

- Main House (2BR+2BA) single story
- Loft (additional ~250SF) -separate entrance above carport
- · Enclosed front sunroom ample windows & natural light
- · Stained glass accents front & dining room doors
- · Spacious utility room
- Fenced back patio