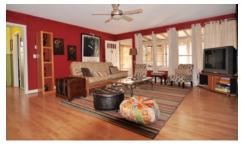

## **Quick Facts**

- Main House (2BR+2BA) single story
- Loft (additional ~250SF) -separate entrance above carport
- · Enclosed front sunroom ample windows & natural light
- · Stained glass accents front & dining room doors
- · Spacious utility room
- Fenced back patio