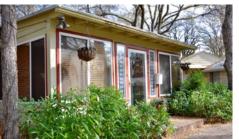

## **Quick Facts**

- Main House (2BR+2BA) single story
- Loft (additional ~250SF) -separate entrance above carport
- · Enclosed front sunroom ample windows & natural light
- · Stained glass accents front & dining room doors
- · Spacious utility room
- Fenced back patio