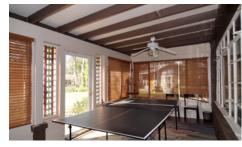

## **Quick Facts**

- Main House (2BR+2BA) single story
- Loft (additional ~250SF) -separate entrance above carport
- · Enclosed front sunroom ample windows & natural light
- · Stained glass accents front & dining room doors
- · Spacious utility room
- Fenced back patio